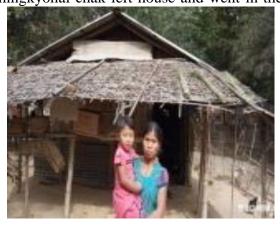

### Story of widower struggling

Hlayenu Chak who is thirty two years old, daughter of Chaihlawong Chak and Chaimrau Chak from Headman Chak village under 9 no ward Baishari Union 278 no Baishari Mouza, Naikhyongchari Upazila and Bandarban Hill District. She was the fourth among the 3 brothers and 2 sisters in the Family. For being poor and having financial problem she could cross the primary school level but could not graduate from the high school level. So she tried to come out from the poverty by giving a small store through the loan that has been taken from the local credit Bank. For the time being she felt in love with Chingkyohla Chak, son of Chokrowong Chak and Maynai Chak, who was living close to another Chak village. A proposed came to her from the family of Chingkyohla chak and they got married 2012 most probably in the middle of October according to the Chak traditional way with the consent of both family and of traditional leader of that local chak community.

They got a baby daughter after a year of their marriage life though they were suffering from the poverty. Once husband of her had decided to close the small store and went to work in the city in order to come out from the poverty. The main reason behind Chingkyohal chak left house and went in the

big city to work was the having daughter baby though no one among the family members knew about it. After few months Chingkyohla Chak came back village with empty hands from the city. In such situation finding no other way she was started working in the paddy field as day labor in order to carry on her family. But her unemployed husband had opposed her not to do day laboring. The family was thus going on depending only upon her income. On the other hand, once Chingkyohla chak had spread out a rumor that Hlayenu Chak has an illegal relationship with other man. When she had started opposing that rumor against her husband, from that on he had started torture her physically. The local traditional leaders come forward to negotiate and solve the family

View of Ms. Hlayenu Chak and her daughter

problem while she had asked help but the family of father-in-law had played a role of spectator by keeping silence. The situations came in such an extent that she was tortured and threaten to leave home for a silly matter by her husband. But she had never left her house for the sake of her daughter and thinking that her husband would have been changed his character one day and even financial matter would be improved for time being. Actually, nothing was changed rather torturing upon her was increasing day by day vigorously. At last one day night she left her own house and stepped to her Father house. On the way to her father house the village leaders brought her back to her husband's house through negotiation and arbitration. After couple of months again as like before her husband started to torture upon her and threaten on phone to the family of Hlayenu Chak's father. This time Hlayenu Chak really left her husband's house and went to her father's house. After couple of days, her husband went to Father-in-law house and asked forgiveness and brought his wife back home. After one year her husband has started again torturing his wife as like before and made problem for a silly matter with his wife. She tried her best to change the attitude of her husband by correcting his nature. At last she failed and left her husband's home forever and had a separation with her husband according the traditional law of Chak community in 2017, first week of November through the presence and consent of local traditional leaders. Hlayenu Chak decided to live with her only daughter without husband alone though her husband stopped to help her absolutely last one and half years.