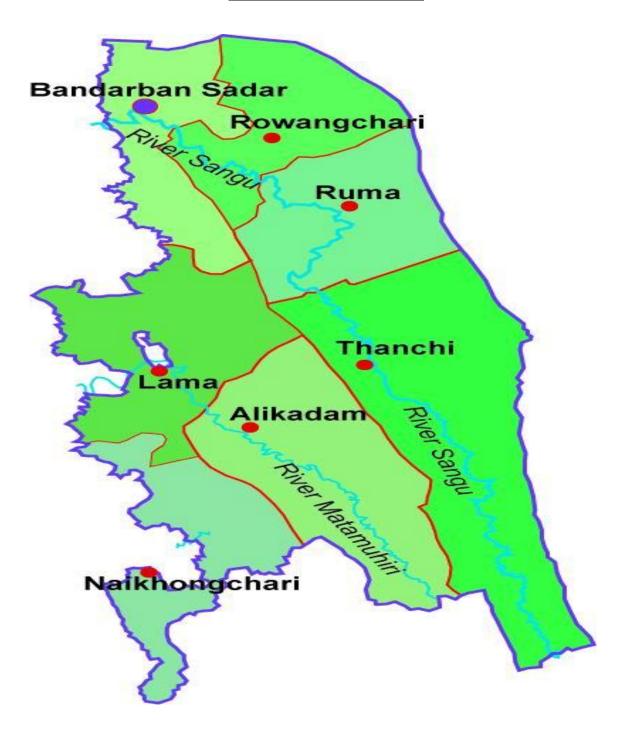

tal. As a result, there is assured man and women line for ticket and medicine counter, women can feed their breast easily with using breast feeding room and AKS provided different furniture for women related diseases treatment materials. These are being used properly as there is well monitored by AKS personnel.

AKS, through implementing its project has contributed in the areas of poverty alleviation, especially in many dimensions of income generation, gender parity, maternal health care, gender base violation, customary law and marriage registration for ethnic community and ecological conservation. This activities contributed to the achievement of vision 2021 of the government of Bangladesh and sustainable development goals (SDG) of the United nation.

10



### **AKS working Area Map**





### **Governance and management**

AKS is a local non-government organization. It is women led organization too. AKS carry out the activities of social welfare and integral human development. To run smoothly the project activities, there are two committees- General member (GM) and Executive (EC).

### General members (GM)-

The GB members are the highest policy making body of AKS consisting of 17 (female-12) persons. The members are from elite class people, like professional and social worker. The GB makes organizational policies, assist project proposal development and submission, appoint auditors and select the executive board.

### **Executive Committee -**

The Executive Board (EC) is the decision making body comprising 07 (male-0) persons. The EB approves and review the projects a